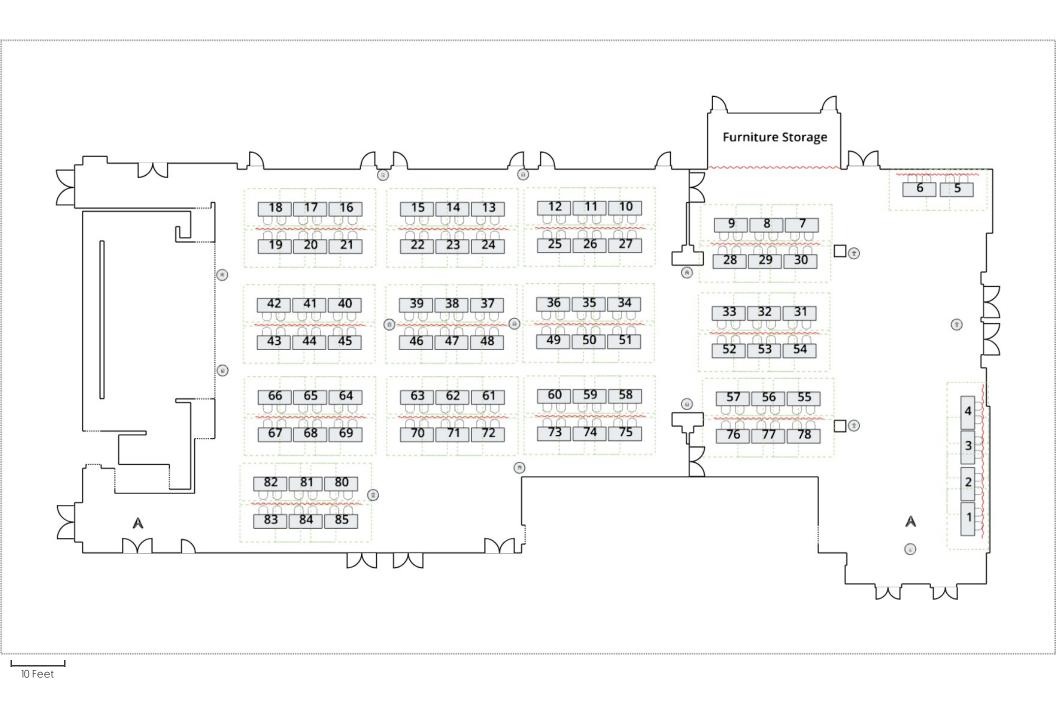

## **Mustang Lounge**

| Game Design Society                                         | 5  | Α |
|-------------------------------------------------------------|----|---|
| Chamber Music (Western)                                     | 5  | В |
| Kidney Club of Western                                      | 6  | A |
| African Students Association                                | 6  | В |
| Investment Club (Western)                                   | 7  | A |
| Crohn's and Colitis Club of Western                         | 7  | В |
| UNICEF at Western                                           | 8  | A |
| Habitat for Humanity Western                                | 8  | В |
| Crafting for a Cure (Western)                               | 9  | Α |
| Black in STEM                                               | 9  | В |
| Anthropology Society                                        | 10 | А |
| Comedy Club (Western)                                       | 10 | В |
| Actuarial and Statistical Undergraduate Association         | 11 | Α |
| Lifeline (Western)                                          | 11 | В |
| Technology Review (Western University)                      | 12 | А |
| Criminology Students Society                                | 12 | В |
| Photography Club (Western)                                  | 13 | Α |
| African Student Fellowship                                  | 13 | В |
| Pre-Veterinary Society                                      | 14 | Α |
| Exercise is Medicine Canada on Campus at Western University | 14 | В |
| Smart Solutions Western (SSW)                               | 15 | Α |
| Paper Art Club                                              | 15 | В |
| Purple Yogis                                                | 16 | Α |
| Association of International Relations                      | 16 | В |
| SALSA - Spanish American and Latin Student Association      | 17 | Α |
| HanVoice Western                                            | 17 | В |
| AI (Western)                                                | 18 | Α |
| Universities Allied for Essential Medicines                 | 18 | В |
| Vietnamese Students Association                             | 19 | Α |
| Women In Fitness                                            | 19 | В |
| Spectrum UWO                                                | 20 | Α |
| Hindu Students Association                                  | 20 | В |
| Soccer Association (Western)                                | 21 | Α |
| Korean Christian Fellowship                                 | 21 | В |
| Seniors in I.T.                                             | 22 | Α |
| MusicBox Children's Charity - Western Chapter               | 22 | В |
| Rubik's Cube Club (Western)                                 | 23 | Α |
| Operation Smile Students Association                        | 23 | В |
| Indigenous Student Association                              | 24 | Α |
| Caribbean Students' Organization                            | 24 | В |
| Butterfly Effect UWO                                        | 25 | Α |
| Esports and Gaming Association (Western)                    | 25 | В |

| EMPOWER                                                             | 26 | Α      |
|---------------------------------------------------------------------|----|--------|
| Romanian Students Association                                       | 26 | B      |
| Pakistani Students Association                                      | 27 | A      |
| Environmental Business (Western)                                    | 27 | В      |
| Wildlife Conservation Society (Western)                             | 28 | A      |
| Christian Students (Western)                                        | 28 | В      |
| Public Health Association (Western)                                 | 29 | A      |
| Marketing Association (Western)                                     | 29 | В      |
| Black Future Lawyers                                                | 30 | A      |
| Sri Lankan Students' Alliance                                       | 30 | В      |
| Gujarati Students' Association                                      | 31 | A      |
| Tea Club                                                            | 31 | B      |
| Friends of Medecins Sans Frontieres                                 | 32 | A      |
| Pre-Optometry Club (UWO)                                            | 32 | B      |
| Women in STEM                                                       | 33 |        |
| Ukrainian Students Association (Western)                            | 33 | A<br>B |
|                                                                     |    |        |
| Psychology Association (Western)                                    | 34 | A      |
| Canadian-Italian Appreciation Organization                          | 34 | В      |
| Envelope for Joy                                                    | 35 | A      |
| Concussion Awareness Society                                        | 35 | В      |
| Hip-Hop Western                                                     | 36 | A      |
| Nail'd It!                                                          | 36 | В      |
| Penned by Western                                                   | 37 | A      |
| Autism Awareness Western                                            | 37 | В      |
| World University Service of Canada                                  | 38 | A      |
| Canadian Black Nurses Alliance - Western University                 | 38 | В      |
| Magic the Gathering Association (Western)                           | 39 | A      |
| Run With Us                                                         | 39 | В      |
| Campfire Circle Western                                             | 40 | A      |
| Association for Learning and Preserving the History of WWII in Asia | 40 | В      |
| K-pop Western                                                       | 41 | A      |
| Sports Analytics Club (Western)                                     | 41 | В      |
| Canadian Feed The Children (Western)                                | 42 | A      |
| Sociology Students Association                                      | 42 | В      |
| Purple Spur Society                                                 | 43 | A      |
| Mooting Society (Western)                                           | 43 | В      |
| Pre-Business Students' Network                                      | 44 | A      |
| Women's Health Network Western                                      | 44 | В      |
| Trivia Club (Western)                                               | 45 | A      |
| Capital Markets (Western)                                           | 45 | В      |
| Heart & Stroke Western                                              | 46 | A      |
| Basketball Association (Western)                                    | 46 | В      |
| WaterAid Western                                                    | 47 | A      |
| Newman Catholic Students                                            | 47 | В      |

| Crypto (Western)                                           | 48 | А |
|------------------------------------------------------------|----|---|
| Pre-Dental Society                                         | 48 | В |
| SEDA Western                                               | 49 | Α |
| Firearms Association (Western)                             | 49 | В |
| Hillel (Western)                                           | 50 | Α |
| Fashion and Lifestyle Society                              | 50 | В |
| ALS Western                                                | 51 | Α |
| Ontario Organization of Filipinos (Western)                | 51 | В |
| Western for the Elderly                                    | 52 | Α |
| Chinese Christian Club                                     | 52 | В |
| Canadian Association for Research in Regenerative Medicine | 53 | Α |
| Active Minds Western                                       | 53 | В |
| Rotaract                                                   | 54 | Α |
| History Society                                            | 54 | В |
| Association of Iranian Students (Western)                  | 55 | Α |
| Spider Music Collective                                    | 55 | В |
| Nishang Club                                               | 56 | Α |
| Mahjong Club (Western)                                     | 57 | Α |
| Black Students Association                                 | 57 | В |
| Sport Business Club (Western)                              | 58 | Α |
| Best Buddies Western                                       | 58 | В |
| Palestinian Cultural Club (PCC)                            | 59 | Α |
| Climbing Club (Western)                                    | 59 | В |
| Korean Students' Association (Western University)          | 60 | Α |
| Calligraphers of Western                                   | 60 | В |
| NDP Western                                                | 61 | Α |
| Strength Club (Western)                                    | 61 | В |
| Power to Change - Western                                  | 62 | Α |
| Japanese Student Association                               | 62 | В |
| Student Energy at Western University                       | 63 | Α |
| Asian Christian Fellowship                                 | 63 | В |
| Croatian Club                                              | 64 | Α |
| Israel On Campus                                           | 64 | В |
| Pre-Law Society (Western)                                  | 65 | Α |
| Alzheimer's Western Club                                   | 65 | В |
| Founders Network (Western)                                 | 66 | Α |
| Cancer Awareness Society                                   | 66 | В |
| Pharmacology Club                                          | 67 | Α |
| Egyptian Student Association                               | 67 | В |
| Sign Language Club (Western)                               | 68 | Α |
| London Chinese Catholic Community                          | 68 | В |
| Real Estate Club (Western)                                 | 69 | Α |
| London Bridges                                             | 69 | В |
| Chess & Go Club (Western)                                  | 70 | Α |

| 2D Drinting Club (Mastara)             | 70 | n |
|----------------------------------------|----|---|
| 3D Printing Club (Western)             | 70 | В |
| Organ Advocacy Initiative              | 71 | Α |
| Rehab Club (Western)                   | 71 | В |
| DAN Management Students' Association   | 72 | Α |
| Right to Play Western                  | 72 | В |
| Beyond the Books Western               | 73 | Α |
| Pre-Medical Society (UWO)              | 73 | В |
| Muslim Students' Association           | 74 | Α |
| Sikh Students Association (Western)    | 74 | В |
| Choir (UWO)                            | 75 | Α |
| Lebanese Students' Association         | 75 | В |
| Directed by Western                    | 76 | Α |
| Computer Science Undergraduate Society | 76 | В |
| Pangea                                 | 77 | Α |
| Knit and Crochet Club (Western)        | 77 | В |
| Students for Health Humanities         | 78 | Α |
| Sneaker Club (Western)                 | 78 | В |
| Chinese Cultural Games Club            | 80 | В |
| Hellenic Society                       | 81 | Α |
| Dumbledore's Army                      | 81 | В |
| Punjabi Association (Western)          | 82 | Α |
| Piano Society (Western)                | 82 | В |
| Polish Students' Union                 | 83 | А |
| A Cappella Association of Western      | 83 | В |
| HKSA (Hong Kong Student Association)   | 84 | Α |
| Association of Roleplayers (Western)   | 84 | В |
| Anime Club (Western)                   | 85 | Α |
| Political Science Association          | 85 | В |

## **Clubs of the Year**

| Women in Leadership (Western)                        | 1 |
|------------------------------------------------------|---|
| Health Occupation Students of America Western (HOSA) | 2 |
| Indo-Canadian Student Association (Western) (WICSA)  | 3 |
| Dance Force - UWO                                    | 4 |